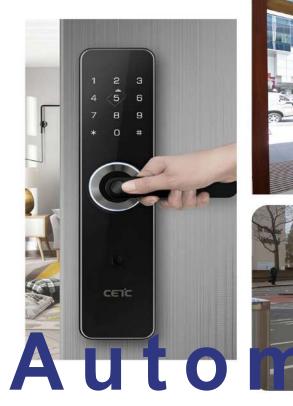

## Systems

RETURNING DOOR SYSTEMS
SHUTTER SYSTEMS
TURNSTILE PASSAGE SYSTEMS
PHOTOCELL DOOR SYSTEMS
SMART CONTROL SYSTEMS