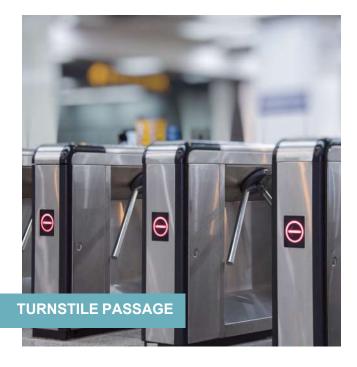

## Systems

RETURNING DOOR SYSTEMS
SHUTTER SYSTEMS
TURNSTILE PASSAGE SYSTEMS
PHOTOCELL DOOR SYSTEMS
SMART CONTROL SYSTEMS