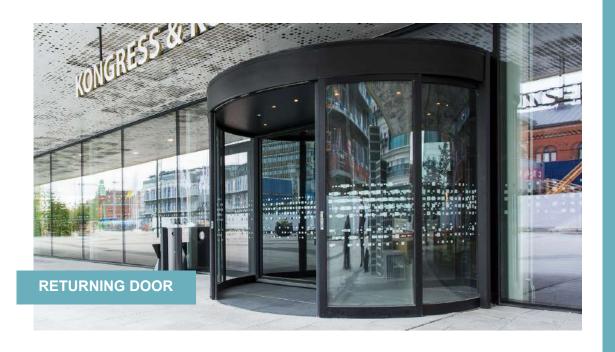

## Systems

RETURNING DOOR SYSTEMS
SHUTTER SYSTEMS
TURNSTILE PASSAGE SYSTEMS
PHOTOCELL DOOR SYSTEMS
SMART CONTROL SYSTEMS