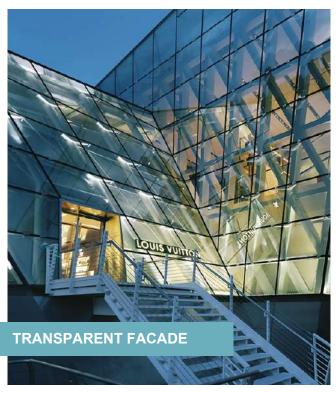

### Index

PANEL FACADE COMPACT FACADE

CERAMIC FACADE TRANSPARENT FACADE

COVERED FACADE

COMPOSITE FACADE

SILICONE FACADE