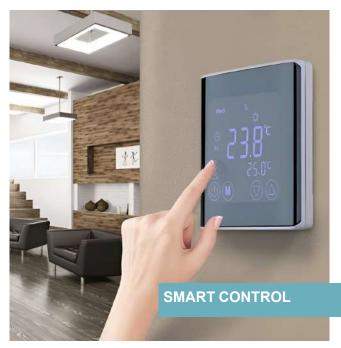

## Systems

RETURNING DOOR SYSTEMS
SHUTTER SYSTEMS
TURNSTILE PASSAGE SYSTEMS
PHOTOCELL DOOR SYSTEMS
SMART CONTROL SYSTEMS